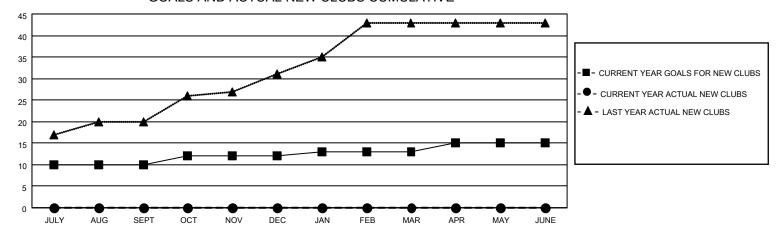

## GOALS AND ACTUAL NEW CLUBS CUMULATIVE

## MONTHLY MEMBERSHIP PROGRESS REPORT

LOCATION INDIA District 320 B Results as of: 9/30/2022

| Clubs RESULTS FOR 2022-2023 |    |   |    | Members RESULTS FOR 2022-2023 |     |     |     |
|-----------------------------|----|---|----|-------------------------------|-----|-----|-----|
|                             |    |   |    |                               |     |     |     |
| JULY/AUG/SEPT               | 10 | 0 | 15 | JULY/AUG/SEPT                 | 20  | 139 | 255 |
| OCT/NOV/DEC                 | 2  | 0 | 0  | OCT/NOV/DEC                   | 100 | 0   | 0   |
| JAN/FEB/MAR                 | 1  | 0 | 0  | JAN/FEB/MAR                   | 150 | 0   | 0   |
| APR/MAY/JUNE                | 2  | 0 | 0  | APR/MAY/JUNE                  | 100 | 0   | 0   |