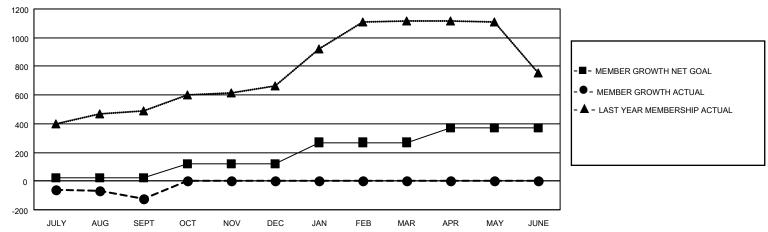

## GOALS AND ACTUAL MEMBERS CUMULATIVE

| DROPPED CLUBS: 15 |     | 26 CLUBS OF 100 ADDED 1 OR<br>MORE NEW MEMBERS | GENDER DISTRIBUTION                   |                |  |
|-------------------|-----|------------------------------------------------|---------------------------------------|----------------|--|
|                   |     | WORL NEW WEINDERS                              | MALE                                  | 1,662 (60.02%) |  |
|                   |     |                                                | FEMALE                                | 1,107 (39.98%) |  |
| DROPPED MEMBERS   |     |                                                | NON BINARY                            | 0 (0.00%)      |  |
|                   |     |                                                | PREFER NOT TO ANSWER                  | 0 (0.00%)      |  |
| DECEASED          | 2   |                                                |                                       | ,              |  |
| CLUB CANCELLED    | 71  | CLICK HERE FOR CUMULATIVE                      | TOTAL FAMILY UNIT MEMBERS 1,966       |                |  |
| OTHER             | 182 | MEMBERSHIP DATA                                |                                       |                |  |
| TOTAL             | 255 |                                                | FAMILY MEMBERS PAYING HALF DUES 1,112 |                |  |
|                   |     |                                                |                                       |                |  |

## MONTHLY MEMBERSHIP PROGRESS REPORT

LOCATION INDIA District 320 B Results as of: 9/30/2022

| Clubs RESULTS FOR 2022-2023 |    |   |    | Members RESULTS FOR 2022-2023 |     |     |     |
|-----------------------------|----|---|----|-------------------------------|-----|-----|-----|
|                             |    |   |    |                               |     |     |     |
| JULY/AUG/SEPT               | 10 | 0 | 15 | JULY/AUG/SEPT                 | 20  | 139 | 255 |
| OCT/NOV/DEC                 | 2  | 0 | 0  | OCT/NOV/DEC                   | 100 | 0   | 0   |
| JAN/FEB/MAR                 | 1  | 0 | 0  | JAN/FEB/MAR                   | 150 | 0   | 0   |
| APR/MAY/JUNE                | 2  | 0 | 0  | APR/MAY/JUNE                  | 100 | 0   | 0   |